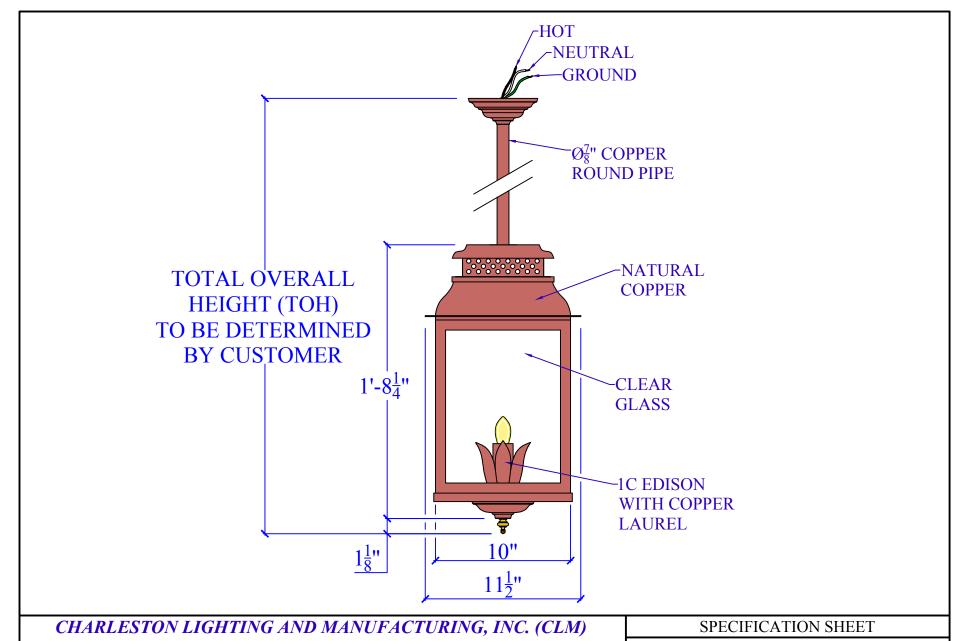

212 E. I-65 SERVICE ROAD N.

PHONE: (251) 478-0072

FAX: (251) 471-5945

MOBILE, ALABAMA 36607

WWW.CHARLESTONLIGHTING.COM WWW.FAUBOURGLIGHTING.COM WWW.CHARLESTONGASLIGHT.COM

| LIGHT:   | FAIRFAX - 322 - 1C (LAUREL) - STEM | DATE: | APP.BY: | J.D. |
|----------|------------------------------------|-------|---------|------|
| BRACKET: | STEM - H20-1/4" W11-1/2"           |       | REV.    |      |